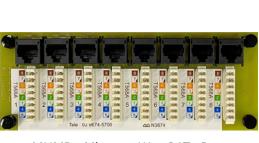

Both Micron Home Wiring Hubs offer an optional Adjustable Trim Kit for flush wall mounting.

Home Hub Distribution Modules

MHMD6 Micron 8-Way CAT6 Data Distribution Module

MHMT Micron 8-Way Phone Distribution Module