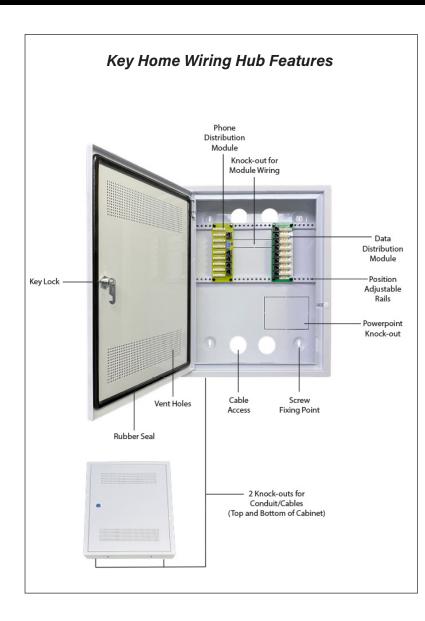

## Micron Home Wiring Hub Features & Benefits:

- 2 sizes to suit home/builder requirements (700x400x100 and 500x460x100)
- Surface and flush mountable with optional Adjustable Flush Mount Trim Kits (MHB5VT & MHB7VT)
- Height adjustable rails place at any height in the cabinet
- Rails and distribution modules click into place
- Lockable cabinets (two locks on 700 mm Hub and one on 500 mm Hub)
- Knock outs for power point, cables behind modules, conduit on the top and bottom surfaces for all possible wiring/power requirements
- Rubber seal around the inner lip to keep dust out
- Ventilation holes on top and bottom of the door
- Can be also used to house alarms