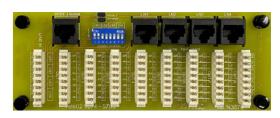

Both Micron Home Wiring Hubs offer an optional Adjustable Trim Kit for flush wall mounting.

Home Hub Distribution Modules

MHMD6 Micron 8-Way CAT6 Data Distribution Module

MHMT Micron 8-Way Phone Distribution Module