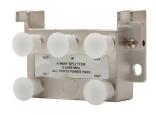

o place
- Lockable cabinets (two locks on 700 mm Hub and one on 500 mm Hub)
- Knock outs for power point, cables behind modules, conduit on the top and bottom surfaces for all possible wiring/power requirements
- Rubber seal around the inner lip to keep dust out
- Ventilation holes on top and bottom of the door
- Can be also used to house alarms

The Home Wiring Hubs made by Micron come in two sizes. The MHB7V Lockable Home Wiring Hub is 700 mm high, 400 mm wide and 100 mm deep. The smaller MHB5V Lockable Home Wiring Hub is 500 mm high, 460 mm wide and 100 mm deep.

Both Micron Home Wiring Hubs offer an optional Adjustable Trim Kit for flush wall mounting.







Home Hub Distribution Modules

MHMD6 Micron 8-Way CAT6 Data Distribution Module



MHMT Micron 8-Way Phone Distribution Module



MHS4W Micron 4-Way Passive Splitter

## **PRODUCT CODES:**

MHKIT7 700 Home Hub Kit Inc 1 x Cabinet 1 x 8 Way Cat6 Data & 1 x 8 Way Phone Modules MHKIT5 500 Home Hub Kit Inc 1 x Cabinet 1 x 8 Way Cat6 Data & 1 x 8 Way Phone Modules

MHB7V <u>Hub Lockable Distribution Box with Vented Lid (700 mm in height)</u> MHB5V <u>Lockable Distribution Box with Vented Lid (500 mm in height)</u>

**MHB7VT** Trim Kit For Vented Hub - 700mm Height **MHB5VT** Trim Kit For Vented Hub - 500mm Height

MHMD6 Micron 8 Way CAT6 Data Distribution Module
MHMT Micron 8 Way Telephone Distribution Module
MHS2W 2-Way Passive Splitter With Power Pass All Ports
MHS3W 3-Way Passive Splitter With Power Pass All Ports
MHS4W 4-Way Passive Splitter With Power Pass All Ports
MHS6W 6-Way Passive Splitter With Power Pass All