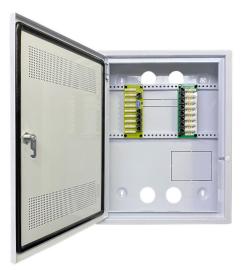

The Home Wiring Hubs made by Micron come in two sizes. The MHB7V Lockable Home Wiring Hub is 700 mm high, 400 mm wide and 100 mm deep. The smaller MHB5V Lockable Home Wiring Hub is 500 mm high, 460 mm wide and 100 mm deep.

## **PRODUCT CODES:**

MHKIT7 700 Home Hub Kit Inc 1 x Cabinet 1 x 8 Way Cat6 Data & 1 x 8 Way Phone Modules MHKIT5 500 Home Hub Kit Inc 1 x Cabinet 1 x 8 Way Cat6 Data & 1 x 8 Way Phone Modules

MHB7V <u>Hub Lockable Distribution Box with Vented Lid (700 mm in height)</u> MHB5V <u>Lockable Distribution Box with Vented Lid (500 mm in height)</u>