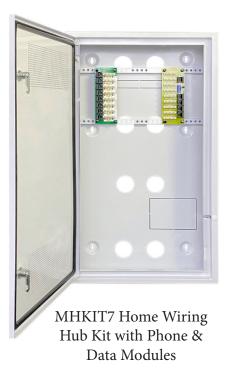

MHBV7 Home Wiring Hub Enclosure with MHB7VT Adjustable Trim Kit & Panel Mounting Plates

MHKIT5 Home Wiring Hub Kit with Phone & Data Modules

## **PRODUCT CODES:**

MHKIT7 700 Home Hub Kit Inc 1 x Cabinet 1 x 8 Way Cat6 Data & 1 x 8 Way Phone Modules MHKIT5 500 Home Hub Kit Inc 1 x Cabinet 1 x 8 Way Cat6 Data & 1 x 8 Way Phone Modules

MHB7V <u>Hub Lockable Distribution Box with Vented Lid (700 mm in height)</u> MHB5V <u>Lockable Distribution Box with Vented Lid (500 mm in height)</u>