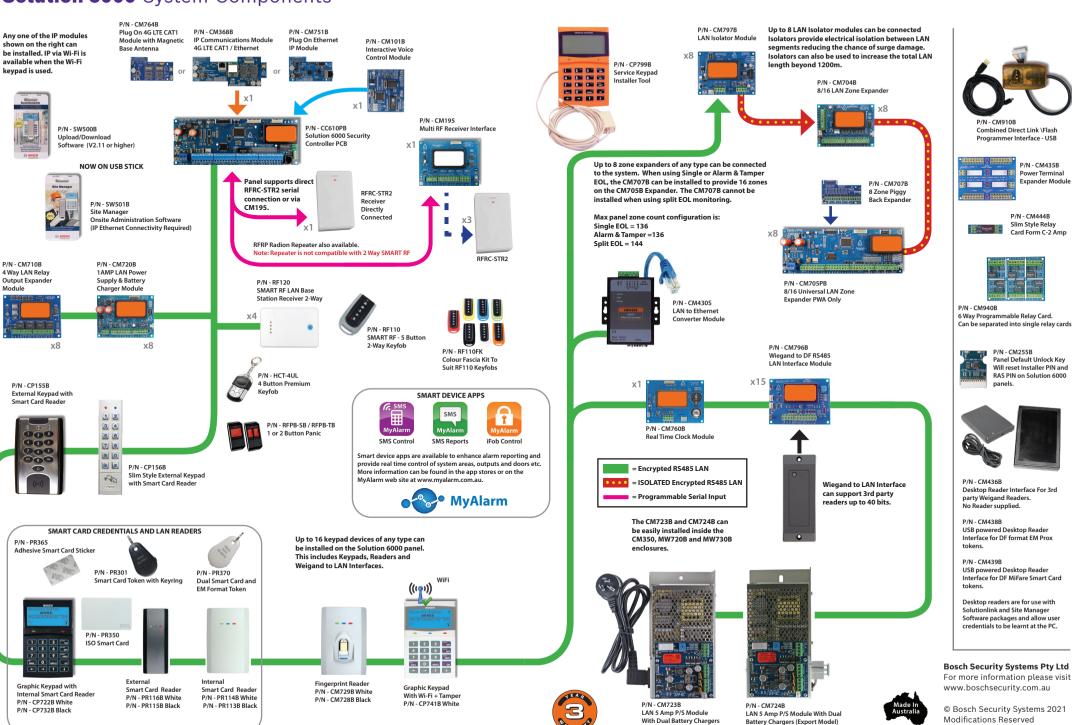

## **Solution 6000** System Components

\* Images for illustrative purposes only.

Combined Direct Link \Flash

P/N - CM435B

Power Terminal

P/N - CM444R

P/N - CM940B

P/N - CM436R

P/N - CM438R

P/N - CM439B

Printed in Australia

6 Way Programmable Relay Card.

nanale

Deskton Reader Interface For 3rd

USB powered Desktop Reader Interface for DF format EM Prox

USB powered Desktop Reader

Interface for DF MiFare Smart Card

Desktop readers are for use with Solutionlink and Site Manager Software packages and allow user credentials to be learnt at the PC.

party Weigand Readers

No Reader supplied.

Can be separated into single relay cards.

P/N - CM255R

Panel Default Unlock Key

Will recet Installer PIN and

RAS PIN on Solution 6000

Slim Style Relay

Card Form C-2 Amn

Evnander Module