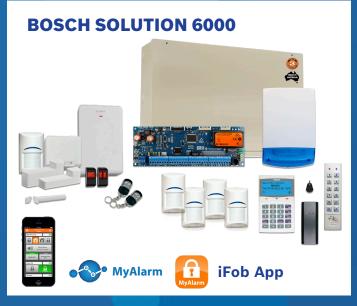

## BOSCH SOLUTION ALARM SYSTEMS A COMPARISON CHART

| Product                   | Solution 2000                                 | Solution 3000                                       | Solution 6000                                                                                            |
|---------------------------|-----------------------------------------------|-----------------------------------------------------|----------------------------------------------------------------------------------------------------------|
| Ideal Application         | Smaller homes & small single commercial units | Small to large homes and small to medium commercial | Larger homes and commercial applications, warehouses, and applications requiring building access control |
| Max Inputs                | 8                                             | 16                                                  | 16 (expand up to 144)                                                                                    |
| Max Outputs               | 4 (expand to 20)                              | 4 (expand to 20)                                    | 40                                                                                                       |
| Wireless Accessories      | No                                            | Yes                                                 | Yes                                                                                                      |
| Max Users                 | 32                                            | 32                                                  | 990                                                                                                      |
| Max Keypads               | 4                                             | 4                                                   | 16                                                                                                       |
| Partitions/Areas          | 2                                             | 2                                                   | 8                                                                                                        |
| Event Log                 | 256                                           | 256                                                 | 2000                                                                                                     |
| PSTN                      | Onboard                                       | Onboard                                             | Onboard                                                                                                  |
| IP/GPRS                   | Yes                                           | Yes                                                 | Yes                                                                                                      |
| Back-to-Base Reporting    | Yes                                           | Yes                                                 | Yes                                                                                                      |
| Domestic Reporting        | Yes                                           | Yes                                                 | Yes                                                                                                      |
| Mobile App Control Option | Yes, RSC+ (Free)                              | Yes, RSC+ (Free)                                    | Yes, MyAlarm iFob<br>(Subscription)                                                                      |
| Door Access Control       | No                                            | No                                                  | Yes, 16 Doors / LAN Readers                                                                              |
| Wi-Fi Keypad              | No                                            | No                                                  | Yes                                                                                                      |
| Software Programming      | A-Link                                        | A-Link                                              | Solution Link / Site Manager                                                                             |
| Keyfob Arming/Disarming   | Yes, Keyfob & Wired Receiver                  | Yes, Keyfob & Wired or Wireless Receivers           | Yes, Keyfob & Wired<br>or Wireless Receivers                                                             |
| Lift Control Module       | No                                            | No                                                  | Yes                                                                                                      |
| AC Fail Supervision       | Yes                                           | Yes                                                 | Yes                                                                                                      |
| Dynamic Battery Test      | Yes                                           | Yes                                                 | Yes                                                                                                      |