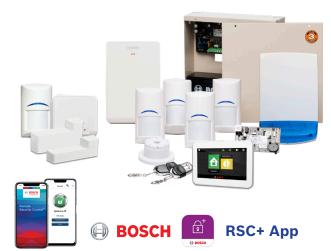

## BOSCH SOLUTION ALARM SYSTEMS A COMPARISON CHART

| Product                   | Solution 2000                                 | Solution 3000                                       | Solution 6000                                                                                            |
|---------------------------|-----------------------------------------------|-----------------------------------------------------|----------------------------------------------------------------------------------------------------------|
| Ideal Application         | Smaller homes & small single commercial units | Small to large homes and small to medium commercial | Larger homes and commercial applications, warehouses, and applications requiring building access control |
| Max Inputs                | 8                                             | 16                                                  | 16 (expand up to 144)                                                                                    |
| Max Outputs               | 4 (expand to 20)                              | 4 (expand to 20)                                    | 40                                                                                                       |
| Wireless Accessories      | No                                            | Yes                                                 | Yes                                                                                                      |
| Max Users                 | 32                                            | 32                                                  | 990                                                                                                      |
| Max Keypads               | 4                                             | 4                                                   | 16                                                                                                       |
| Partitions/Areas          | 2                                             | 2                                                   | 8                                                                                                        |
| Event Log                 | 256                                           | 256                                                 | 2000                                                                                                     |
| PSTN                      | Onboard                                       | Onboard                                             | Onboard                                                                                                  |
| IP/GPRS                   | Yes                                           | Yes                                                 | Yes                                                                                                      |
| Back-to-Base Reporting    | Yes                                           | Yes                                                 | Yes                                                                                                      |
| Domestic Reporting        | Yes                                           | Yes                                                 | Yes                                                                                                      |
| Mobile App Control Option | Yes, RSC+ (Free)                              | Yes, RSC+ (Free)                                    | Yes, MyAlarm iFob<br>(Subscription)                                                                      |
| Door Access Control       | No                                            | No                                                  | Yes, 16 Doors / LAN Readers                                                                              |
| Wi-Fi Keypad              | No                                            | No                                                  | Yes                                                                                                      |
| Software Programming      | A-Link                                        | A-Link                                              | Solution Link / Site Manager                                                                             |
| Keyfob Arming/Disarming   | Yes, Keyfob & Wired Receiver                  | Yes, Keyfob & Wired or Wireless Receivers           | Yes, Keyfob & Wired<br>or Wireless Receivers                                                             |
| Lift Control Module       | No                                            | No                                                  | Yes                                                                                                      |
| AC Fail Supervision       | Yes                                           | Yes                                                 | Yes                                                                                                      |
| Dynamic Battery Test      | Yes                                           | Yes                                                 | Yes                                                                                                      |